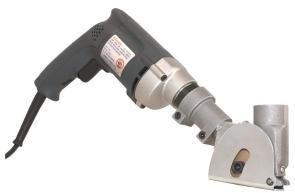

## Kett Tool KSV-432 Vacuum Panel Saw

## **Features:**

- 5.0 amp pistol grip, variable speed, 2500 rpm motor
- Replaceable high-speed steel saw blades
- Vacuum saw for cutting drywall, fiberglass, and plaster products
- Vacuum attachment to mitigate dust, silica, and other debris
- Adjustable depth of cut up to \%"
- Plunge cuts for smooth, safe cutting
- Lightweight and easily maneuverable

## **Specifications:**

**Amps** 5.0

**RPM** 0 to 2,500

Power Source 120V

Saw Unit KSV-32

Maximum Depth of Cut %"

Rigid Materials  $\,\%"$ 

Length 17 inches

Weight 7 pounds

Other Configurations 90 PSI Pneumatic

Kett Tool Company 5055 Madison Road Cincinnati, OH 45227 (513) 271-0333

www.kett-tool.com info@kett-tool.com